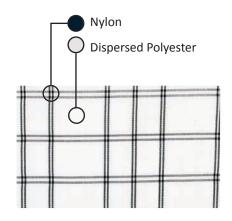

Each 3 color plaid features 3 fibers:

| nylon                  | Darkest Shade                    |
|------------------------|----------------------------------|
| cationic<br>polyester  | Medium Shade                     |
| dispersed<br>polyester | Lightest Shade<br>(Ground Color) |

## 2 Color Content Example