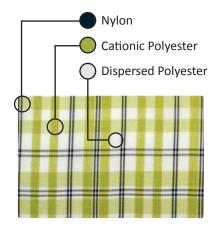

Each 3 color plaid features 3 fibers:

| nylon                  | Darkest Shade                    |
|------------------------|----------------------------------|
| cationic<br>polyester  | Medium Shade                     |
| dispersed<br>polyester | Lightest Shade<br>(Ground Color) |

## 3 Color Content Example