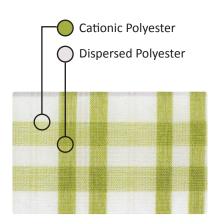

Each 3 color plaid features 3 fibers:

| nylon                  | Darkest Shade                    |
|------------------------|----------------------------------|
| cationic<br>polyester  | Medium Shade                     |
| dispersed<br>polyester | Lightest Shade<br>(Ground Color) |

## 2 Color Content Example